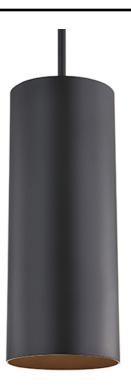

## MXA2601R-07 10W

W:4.75" H:12" w/ 2x12" & 2x6" threaded Rods.

Finish: Black Aluminum Del. Lumen's: 605 Watts: 10W AC LED CRI:80, CCT:3000K

L70/54Khrs Triac Dimmable

## **Optional Finishes**

MXA2601R-02 10W (White) MXA2601R-18 10W (Aged Brass) MXA2601R-07 10W (Black)

5 Year Limited Warranty on AC LED Module. Modules are replaceable. Preliminary delivered LED Lumen's, Photometric report available on select models.